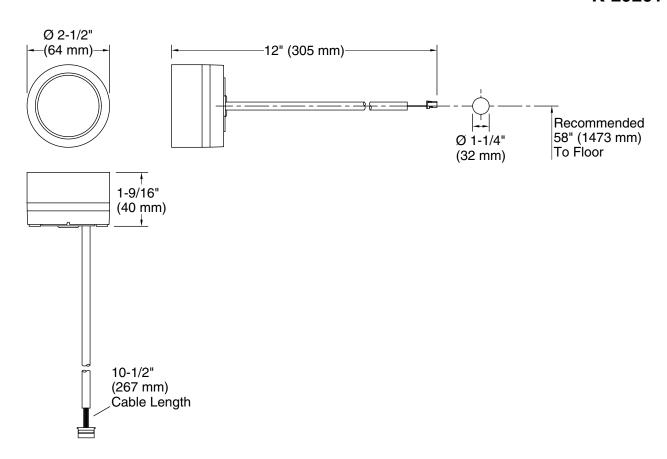

#### **Technical Information**

All product dimensions are nominal.

Drain included: No

Bluetooth® range: 32 ft (9.8 m)

Bluetooth® version: 4.1

Max. Ambient temp: 125°F (51.7°C) 86°F (30°C) Min. Operating

temp:

Max. Operating 120°F (48.9°C)

temp:

Max. Relative 100%

humidity condensing: